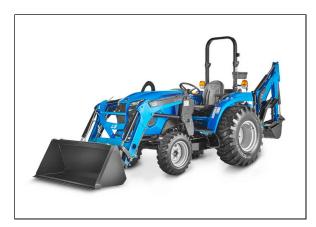

## LS Tractor MT226E Compact Tractor

- Redesigned air conditioning and roof configuration, providing additional head space and increased forward visibility
- Much improved seat comfortability
- Cruise control
- Factory A/C cab available in a 25HP tractor
- New hood design (LS Family look), Grill open space plus 20%
- LED head Lamp
- 1 Inch large tire size and four different tire options
- Larger lifting capacity, loader lifting capacity of New MT226E (LL3301/2) 1,965lbs. New MT2E & MT2 (LL3303) 2,506lbs.
- Workability, 4-point mount structure as well as digging depth of 97.2" and bucket digging force of 3,663lbs.
- TF-LCD instrument panel providing various information like, regen time, oil change interval, etc.
- E/G RPM interlocking switch (STD). When working at low RPM, instantaneous RPM can be increased by simply manipulating the toggle switch to momentarily increase loader speed/lift. (option)