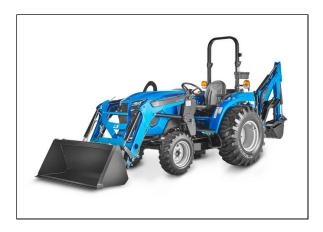

## LS Tractor MT226HE Compact Tractor

- Redesigned air conditioning and roof configuration, providing additional head space and increased forward visibility
- Much improved seat comfortability
- Cruise control
- Factory A/C cab available in a 25HP tractor
- New hood design (LS Family look), Grill open space plus 20%
- LED head Lamp
- 1 Inch large tire size and four different tire options
- Larger lifting capacity New MT226E (LL3301/2) 1,965lbs. New MT2E & MT2(LL3303) 2,506lbs.
- Workability, 4-point mount structure as well as digging depth of 97.2" and bucket digging force of 3,663lbs.
- TF-LCD instrument panel providing various information like, regen time, oil change interval, etc.
- E/G RPM interlocking switch (STD). When working at low RPM, instantaneous RPM can be increased by simply manipulating the toggle switch to momentarily increase loader speed/lift. (Option)