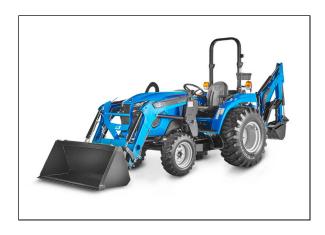

## LS Tractor MT232E Compact Tractor -ROPS

- Redesigned air conditioning and roof configuration, providing additional head space and increased forward visibility
- Much improved seat comfortability
- Cruise control & linked pedal functionalities (Engine RPM matches user input demand on F/R HST pedals) (Linked pedal-option)
- Factory A/C cab available in a 25HP tractor
- New hood design (LS Family look), Grill open space plus 20%
- LED head Lamp
- 1 Inch large tire size and four different tire options
- Larger lifting capacity, loader lifting capacity of New MT226E (LL3301/2) 1,965lbs. New MT2E & MT2(LL3303) 2,506lbs.
- Workability, 4-point mount structure as well as digging depth of 97.2" and bucket digging force of 3,663lbs.
- TF-LCD instrument panel providing various information like, regen time, oil change interval, etc.
- E/G RPM interlocking switch (STD). When working at low RPM, instantaneous RPM can be increased by simply manipulating the toggle switch to momentarily increase loader speed/lift. (option)