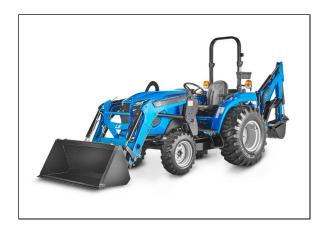

## LS Tractor MT242E Compact Tractor -ROPS

- Redesigned air conditioning and roof configuration, providing additional head space and increased forward visibility
- Much improved seat comfortability
- Cruise control & linked pedal functionalities (Engine RPM matches user input demand on F/R HST pedals) (Linked pedal-option)
- Factory A/C cab available in a 25HP tractor
- New hood design (LS Family look), Grill open space plus 20%
- LED head Lamp
- 1 Inch large tire size and four different tire options
- Larger lifting capacity, loader lifting capacity of New MT226E (LL3301/2) 1,965lbs. New MT2E & MT2(LL3303) 2,506lbs.
- Workability, 4-point mount structure as well as digging depth of 97.2" and bucket digging force of 3,663lbs.
- TF-LCD instrument panel providing various information like, regen time, oil change interval, etc.
- E/G RPM interlocking switch (STD). When working at low RPM, instantaneous RPM can be increased by simply manipulating the toggle switch to momentarily increase loader speed/lift. (option)