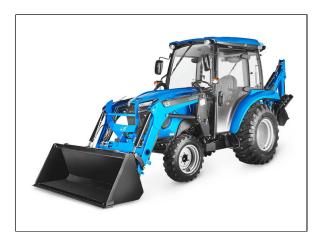

## LS Tractor MT226HEC Compact Tractor - Cabin

Read More

SKU:MT226HEC

Price:\$26239

Categories: LS Tractors

## LS Tractor MT226HEC Compact Tractor - Cabin

- Redesigned air conditioning and roof configuration, providing additional head space and increased forward visibility
- Much improved seat comfortability
- Cruise control & linked pedal functionalities (Engine RPM matches user input demand on F/R HST pedals) (Linked pedal-option)
- Factory A/C cab available in a 25HP tractor
- New hood design (LS Family look), Grill open space plus 20%
- LED head Lamp
- 1 Inch large tire size and four different tire options
- Larger lifting capacity, loader lifting capacity of New MT226E (LL3301/2) 1,965lbs. New MT2E & MT2(LL3303) 2,506lbs.
- Workability, 4-point mount structure as well as digging depth of 97.2" and bucket digging force of 3,663lbs.
- TF-LCD instrument panel providing various information like, regen time, oil change interval, etc.
- E/G RPM interlocking switch (STD). When working at low RPM, instantaneous RPM can be increased by simply manipulating the toggle switch to momentarily increase loader speed/lift. (option)