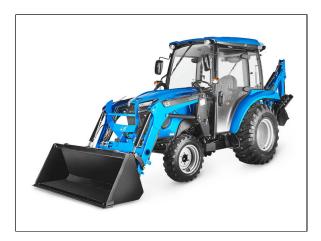

## LS Tractor MT232HEC Compact Tractor - Cabin

Read More

SKU:MT232HEC-CAB

Price:\$32300

Categories: LS Tractors

## LS Tractor MT232HEC Compact Tractor - Cabin

- Redesigned air conditioning and roof configuration, providing additional head space and increased forward visibility
- Much improved seat comfortability
- Cruise control & linked pedal functionalities (Engine RPM matches user input demand on F/R HST pedals)
- Bluetooth radio
- Operator guide lamps (Courtesy entry & exit lamps)
- New hood design (LS Family look), Grill open space plus 20%
- LED lamp applied (Headlamp, Front & Rear work lamp)
- 1 Inch large tire size and four different tire options
- Larger lifting capacity, loader lifting capacity of New MT226E (LL3301/2) 1,965lbs. New MT2E & MT2 (LL3303) 2,506lbs.
- Workability, 4-point mount structure as well as digging depth of 97.2" and bucket digging force of 3,663lbs.
- TF-LCD instrument panel providing various information like, regen time, oil change interval, etc.
- E/G RPM interlocking switch (STD). When working at low RPM, instantaneous RPM can be increased by simply manipulating the toggle switch to momentarily increase loader speed/lift.