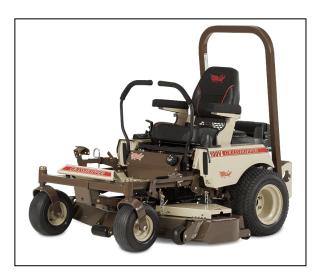

## Grasshopper MidMount 125V 48'' Zero Turn Mower

Read More

SKU:midmount-125v-48

Price:\$9020

Categories:Grasshopper

## Grasshopper MidMount 125V - 48" Kohler

Combining commercial-grade features and powerful performance in a compact design, the Model 125V riding lawn mower with zero-turn maneuverability is ideal for tight quarters mowing and is a great way to step up to Grasshopper comfort, quality, and durability.

## Features may include:

- Heavy-duty Deck
- Vigilant Operator Presence System<sup>TM</sup>
- B&S Commercial Turf Engine
- Design-Matched Transmission
- Shock Impact Reduction System<sup>TM</sup>(SIRS<sup>TM</sup>)
- QuikAjust® Drop Pin Height Adjustment
- Reduced Maintenance
- Rugged Construction
- Ultimate Operator Station<sup>TM</sup>
- Warranty