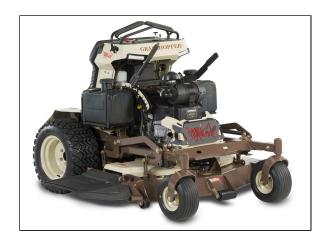

## **Grasshopper SO26 52" Stand On Mower**

Take your business to the next level. The Stand-On Series is designed for extreme operator proficiency and all-day ergonomic comfort. True ZeroTurn<sup>TM</sup> maneuverability, outstanding ease-of-use, effortless on/off, and legendary Grasshopper cut quality combine to deliver superior performance.