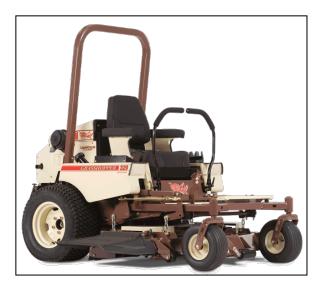

## Grasshopper MidMount 329ku 72'' Zero Turn Mower

Read More

SKU:534181

**Price:**\$19195

Categories: Grasshopper

## Grasshopper MidMount 329 72" Kubota

Built tough for extended service life, the Grasshopper Model 329 riding lawnmower combines powerful, liquidcooled gas performance, with zero-turn maneuverability and fuel economy to help turf care professionals maximize their profitability and reduce fixed costs. These mowers are known for their comfort and quality and they deliver reliable service year-in-and-year-out.