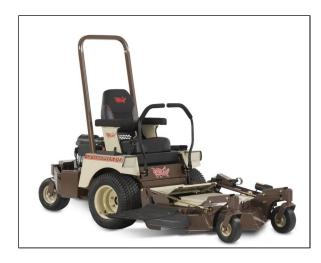

## Grasshopper FrontMount 525V 42" Zero Turn Mower

Read More

**SKU:**531525

**Price:**\$10815

Categories: Grasshopper

## Grasshopper FrontMount 525 - 42"

The Grasshopper 525V-42 is the fastest, most economical and compact FrontMount<sup>TM</sup> riding lawn mower available. This zero-radius mower with a 42-inch front-mounted cutting deck will fit through 4-foot gates and is perfect for homeowners and landscape professionals. Enjoy all the zero-radius maneuverability, cut quality, comfort, and durability that only Grasshopper riding lawn mowers provide. The PowerFold® Electric Deck Lift feature raises the deck to a near-vertical position for easy cleaning and compact storage.