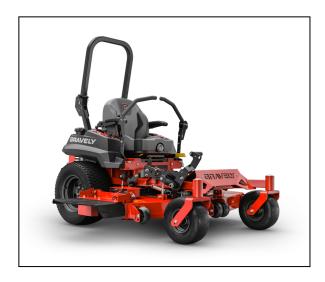

## Gravely Pro-Turn® 148 Kawasaki® Zero-Turn Mower 991128

Read More

SKU:991128

**Price:**\$11299

Categories: Gravely

# Gravely Pro-Turn® 148 Kawasaki® Zero-Turn Mower

Put your best foot forward with the power and performance of the PRO-TURN 100.

Every inch is of value on the PRO-TURN 100. Packed with Gravely brand's time-tested features, this hardworking mower stands up to your toughest jobs.