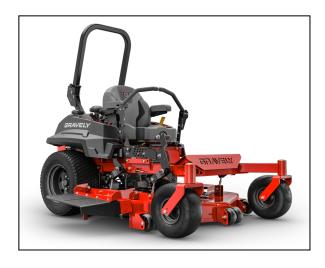

# Gravely Pro-Turn® Mach One 60" Kawasaki® FX921V

Overgrown properties, stalky grasses, and wet conditions are no match for the MACH ONE. The tunnel deck directs clippings away from the blades, keeping them from getting bogged down.