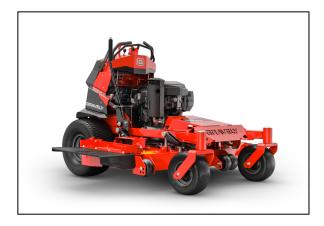

## Gravely Pro-Stance 36'' Kawasaki® Stand On Mower 994149

Read More

SKU:994149

**Price:**\$9499

Categories: Gravely

**Product Description** 

# Gravely Pro-Stance 36'' Kawasaki® Stand On Mower

Take on hills with confidence on the redesigned PRO-STANCE®. With redistributed weight and a lowered center of gravity, the PRO-STANCE offers versatility with a range of deck sizes. The redesigned PRO-STANCE will ensure you maximize your investment.