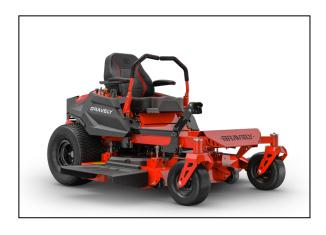

# ZT X 42" Kohler Zero Turn Mower 915255

#### BATTLE BACKYARD CHALLENGES LIKE A PRO.

All the cutting power you need at home with the Gravely ZT X.

Redesigned for comfort and style, the ZT X combines zero-turn efficiency with legendary Gravely performance. Mow with professional-level precision and control. ?