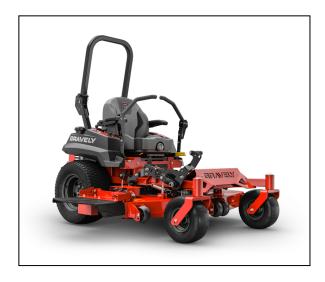

## Gravely Pro-Turn® 152 Kohler® Zero-Turn Mower 991132

Read More

**SKU:**991132

Price: \$9999

**Categories:** Gravely

# Gravely Pro-Turn® 152 Kohler® Zero-Turn Mower

Put your best foot forward with the power and performance of the PRO-TURN 100.

Every inch is of value on the PRO-TURN 100. Packed with Gravely brand's time-tested features, this hardworking mower stands up to your toughest jobs.