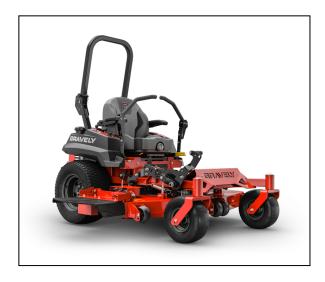

# Gravely Pro-Turn® 160 Kohler® Zero-Turn Mower

Put your best foot forward with the power and performance of the PRO-TURN 100.

Every inch is of value on the PRO-TURN 100. Packed with Gravely brand's time-tested features, this hardworking mower stands up to your toughest jobs.