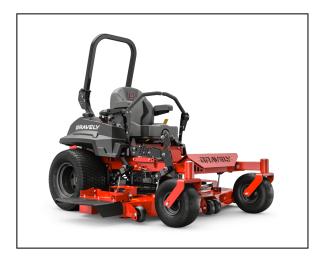

## Gravely Pro-Turn® 200 60" Kawasaki

Tackle demanding jobs day after day with the durable performance of the PRO-TURN 200. Smart design and durability are packed into the PRO-TURN 200. Nimble and comfortable, the 200 delivers performance season after season with a full-suspension seat system and a 7-gauge X-Factor deck.

Features may include:

- X-Factor® II Deck The 7-gauge, X-Factor® II Deck is fabricated from top to bottom, providing industrial-strength peace of mind that's reinforced with an exclusive limited lifetime warranty.
- Seating System A full-suspension seat provides added lateral stability and improved durability with vibration control for all-day comfort.
- Steel Chassis A heavy-duty, 1.5-inch x 3-inch steel, the singular tubular frame is fabricated with four engine frame isolation points to reduce cockpit vibration by 45% while lessening operator fatigue.