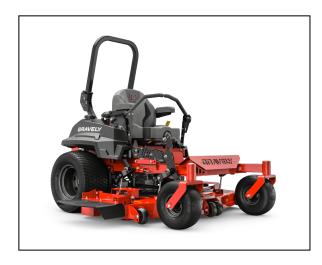

## Pro-Turn 260 Kawasaki® Zero-Turn Mower 992298

Tackle demanding jobs day after day with the durable performance of the PRO-TURN 200. Smart design and durability are packed into the PRO-TURN 200. Nimble and comfortable, the 200 delivers performance season after season with a full-suspension seat system and a 7-gauge X-Factor deck.

## Features may include:

- X-Factor® II Deck The 7-gauge, X-Factor® II Deck is fabricated from top to bottom, providing industrial-strength peace of mind that's reinforced with an exclusive limited lifetime warranty.
- Seating System A full-suspension seat provides added lateral stability and improved durability with vibration control for all-day comfort.
- Steel Chassis A heavy-duty, 1.5-inch x 3-inch steel, the singular tubular frame is fabricated with four engine frame isolation points to reduce cockpit vibration by 45% while lessening operator fatigue.