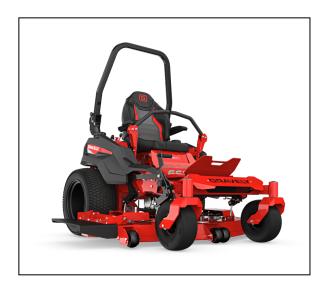

# **Gravely Pro-Turn 660 Zero Turn Mower**

SURPASSING EXPECTATIONS WAS A GIVEN. OUR GOAL WAS TO REDEFINE THEM.

Introducing the new Pro-Turn 600, the latest and greatest addition to our new generation of zero turn lawnmowers. We've pulled out all the stops to build a commercial machine focused on operator comfort without sacrificing its superior performance, and we wrapped it all up in a sleek new design. You'll cut more acreage faster yet feel less fatigued when you trailer-up for the night. Once you hop on board this new standard for commercial mowers, you'll never look back.

#### **Suspension System**

Makes you feel like you're part of the machine, giving you more control and comfort by removing bumps and jolts, even while mowing at higher speeds. That means less fatigue by the end of the day. It's also specially designed to self-adjust for less maintenance.

#### X-Factor® III Deck

A new deck has been completely redesigned for better grass dispersion. Its new look is constructed from seven-gauge steel to deliver years of solid performance.

#### **Large Diameter Tires**

Both the front and rear provide a smoother ride and more traction in varying conditions.