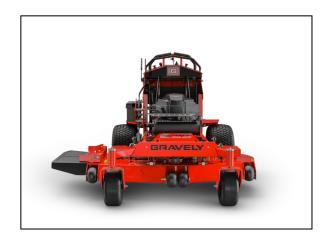

# **Gravely Z-Stance 48" Stand On Mower**

Ride with pride and deliver that perfect commercial-quality cut. This is a powerful commercial stand-on mower that's easy to maneuver and a breeze to maintain. Its three deck sizes make quick work of a corporate campus or a gated backyard. Best of all, because its a Gravely, you know you can count on its durability.