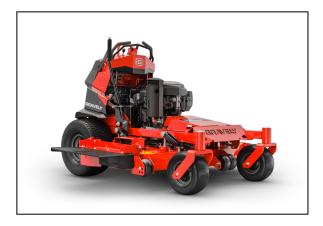

# **Gravely Pro-Stance 32 FL Stand On Mower**

Take on hills with confidence on the redesigned PRO-STANCE®. With redistributed weight and a lowered center of gravity, the PRO-STANCE offers versatility with a range of deck sizes. The redesigned PRO-STANCE will ensure you maximize your investment.