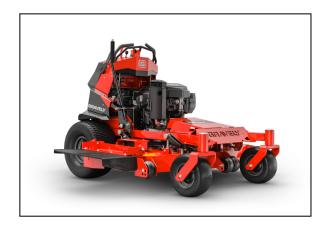

# **Gravely Pro-Stance 48" Stand On Mower**

Take on hills with confidence on the redesigned PRO-STANCE®. With redistributed weight and a lowered center of gravity, the PRO-STANCE offers versatility with a range of deck sizes. The redesigned PRO-STANCE will ensure you maximize your investment.