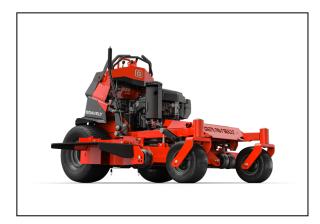

## Gravely Pro-Stance 52 Kawasaki EFI Stand On Mower 994163

Read More

SKU:994163

**Price:**\$11199

Categories: Gravely

**Product Description** 

# **Gravely Pro-Stance 52 Kawasaki EFI Stand On Mower**

Take on hills with confidence on the redesigned PRO-STANCE®. With redistributed weight and a lowered center of gravity, the PRO-STANCE offers versatility with a range of deck sizes. The redesigned PRO-STANCE will ensure you maximize your investment.