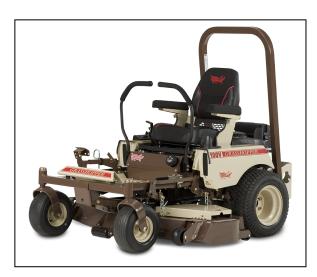

## Grasshopper MidMount 125V - 52" Kohler

Combining commercial-grade features and powerful performance in a compact design, the Model 125V riding lawn mower with zero-turn maneuverability is ideal for tight quarters mowing and is a great way to step up to Grasshopper comfort, quality, and durability.