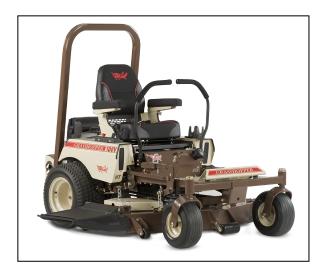

## Grasshopper MidMount 127V 52'' Zero Turn Mower

Read More

SKU:534056

**Price:**\$9025

Categories: Grasshopper

## Grasshopper MidMount 127V - 52" B&S

The Model 127V mid-mount delivers the same professional-quality features of zero-radius maneuverability, comfort, performance and durability of larger Grasshopper models. This small-frame riding lawn mower offers a compact wheelbase that provides easy transport on trailers and fits easily into shops or garages with limited space. Ideal for residential owners or landscapers.