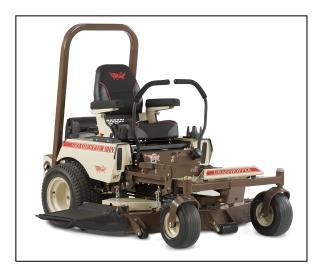

## Grasshopper MidMount 127V - 61" B&S

The Model 127V mid-mount delivers the same professional-quality features of zero-radius maneuverability, comfort, performance and durability of larger Grasshopper models. This small-frame riding lawn mower offers a compact wheelbase that provides easy transport on trailers and fits easily into shops or garages with limited space. Ideal for residential owners or landscapers.