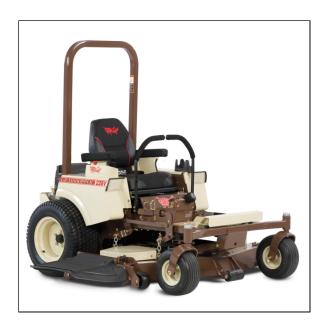

## Grasshopper MidMount 225V-G4 52" Kohler

A compact, Grasshopper true zero-turn riding lawn mower designed with commercial-grade features such as comfort, durability, performance, ease of maintenance, and responsiveness. The zero-turn Model 225V-G4 mower utilizes heavy-duty Hydro-Gear ZT-4400 commercial transaxles with an integrated cooling fan that features 1-3/8-inch axles for longer service life. Ideal for commercial landscapers and large-acreage homeowners.