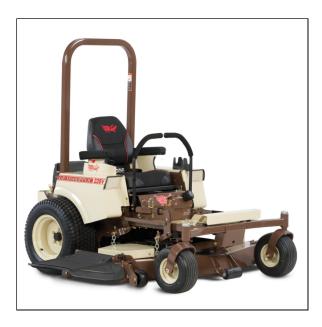

## Grasshopper MidMount 225V-G4 61" Kohler

A compact, Grasshopper true zero-turn riding lawn mower designed with commercial-grade features such as comfort, durability, performance, ease of maintenance, and responsiveness. The zero-turn Model 225V-G4 mower utilizes heavy-duty Hydro-Gear ZT-4400 commercial transaxles with an integrated cooling fan that features 1-3/8-inch axles for longer service life. Ideal for commercial landscapers and large-acreage homeowners.