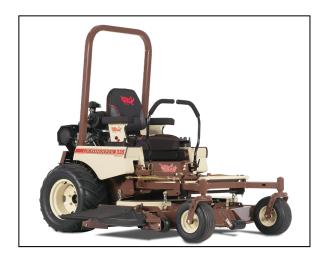

## Grasshopper MidMount 335B 61" Zero Turn Mower

Read More

SKU:534183

Price:\$15645

Categories: Grasshopper

## Grasshopper MidMount 335B 61" Vanguard

Power, efficiency, performance, durability and easy maintenance all define the Grasshopper Model 335 zero-turn ride-on lawn mower. This mid-mount mower provides intense power to meet a professional landscaper's demands in commercial mowing applications.