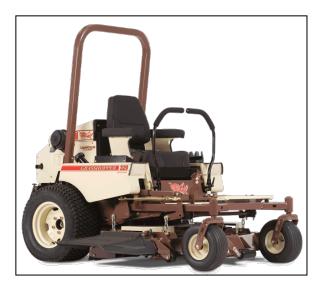

## Grasshopper MidMount 325D 52" Kubota

The diesel-powered Grasshopper Model 325D riding true zero-turn lawn mower delivers ample torque and power to handle any job, along with the efficiency, fuel economy, and low maintenance you need to maximize your profitability and reduce operating costs. The MaxTorque<sup>™</sup> Clean Diesel engine burns fuel at much lower fuel consumption than gasoline- or propane-powered mowers. Grasshopper mowers are built to last with the professional quality features that lawn care professionals demand such as comfort, ease of maintenance, durability, quality, and efficiency.