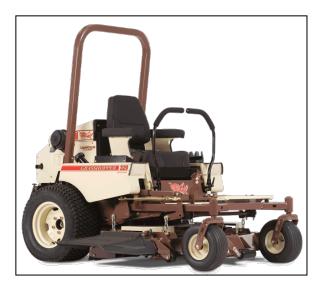

## Grasshopper MidMount 325D 61" Kubota

The diesel-powered Grasshopper Model 325D riding true zero-turn lawn mower delivers ample torque and power to handle any job, along with the efficiency, fuel economy, and low maintenance you need to maximize your profitability and reduce operating costs. The MaxTorque<sup>TM</sup> Clean Diesel engine burns fuel at much lower fuel consumption than gasoline- or propane-powered mowers. Grasshopper mowers are built to last with the professional quality features that lawn care professionals demand such as comfort, ease of maintenance, durability, quality, and efficiency.