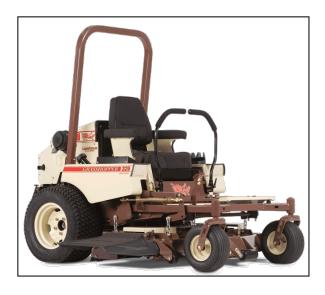

## Grasshopper MidMount 325D 72" Zero Turn Mower

Read More

**SKU:**534162

**Price:**\$19765

Categories: Grasshopper

## Grasshopper MidMount 325D 72" Kubota

The diesel-powered Grasshopper Model 325D riding true zero-turn lawn mower delivers ample torque and power to handle any job, along with the efficiency, fuel economy, and low maintenance you need to maximize your profitability and reduce operating costs. The MaxTorque<sup>TM</sup> Clean Diesel engine burns fuel at much lower fuel consumption than gasoline- or propane-powered mowers. Grasshopper mowers are built to last with the professional quality features that lawn care professionals demand such as comfort, ease of maintenance, durability, quality, and efficiency.