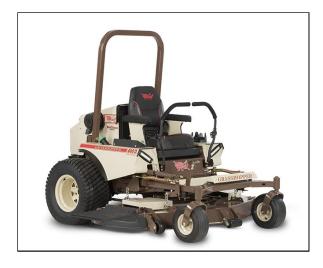

## Grasshopper MidMount 400D 61" Zero Turn Mower

Read More

**SKU:**534187

**Price:**\$23325

Categories: Grasshopper

## Grasshopper MidMount 400D 61" Kubota

Fast and powerful to get the job done on time, every time. The Grasshopper 400D 1.3L zero-turn lawn mower features the legendary power of a Kubota 3-cylinder MaxTorque<sup>TM</sup> Clean Diesel engine that delivers best-inclass torque and fuel economy. Commercial landscapes depend on Grasshopper mowers for their comfort, performance, productivity, quality, and dependability.