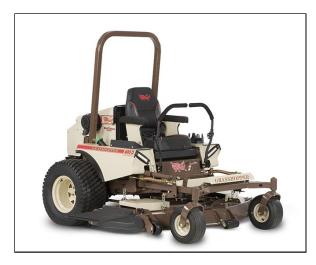

## Grasshopper MidMount 400D 72" Kubota

Fast and powerful to get the job done on time, every time. The Grasshopper 400D 1.3L zero-turn lawn mower features the legendary power of a Kubota 3-cylinder MaxTorque<sup>TM</sup> Clean Diesel engine that delivers best-inclass torque and fuel economy. Commercial landscapes depend on Grasshopper mowers for their comfort, performance, productivity, quality, and dependability.