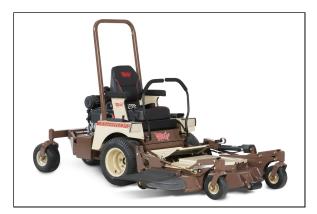

## Grasshopper FrontMount 526V 52" Zero Turn Mower

Read More

SKU:531526

**Price:**\$11235

Categories:Grasshopper

## Grasshopper FrontMount 526V - 52" B&S

The 526V-52 riding lawn mower one of the smallest and most compact FrontMount<sup>TM</sup> mowers available. Enjoy all the comfort, maneuverability, cut quality and durability that only Grasshopper zero-turn mowers provide. Raise and lower the front-mounted deck for easy cleaning and compact storage using the PowerFold® deck lift/electric height adjustment.