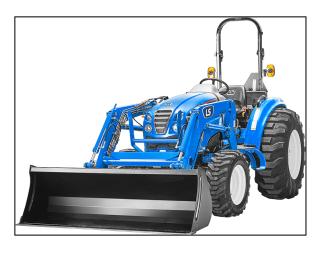

# LS MT355E/HE Compact Tractor

The MT3E Series provides a variety of horsepower ratings and transmissions to accommodate any customer's needs. Those customers requiring value and power will find plenty of both in this robust series of LS tractors.