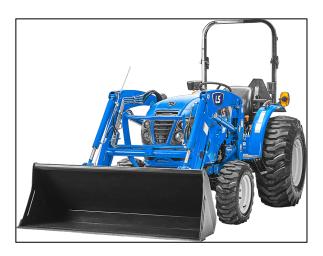

## **LS MT235HE Compact Tractor**

The MT2E Series provides customers with value and affordable horsepower. This series not only promotes a variety of horsepowers but also boasts numerous features and implements that can make this series a perfect fit for many applications.