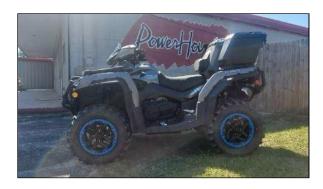

## 2021 CFMoto CForce 1000 Overland

## **Features may include:**

79 horsepower 963cc V-twin engine

CST Clincher off-road tires

14-inch rims with bead locks

Trailing arm rear suspension

Fully adjustable gas shocks

Heavy duty steel front and rear bumpers

High strength front aluminum front bash plate

Durable full-length HDPE skid plates

Removable cargo boxes

Composite-over-steel racks

LED front flood lamps deliver better terrain viewing

Front fairing with integrated windscreen

Hand guards help protect the rider from the elements. The Overland also gets the Brushless electronic power steering