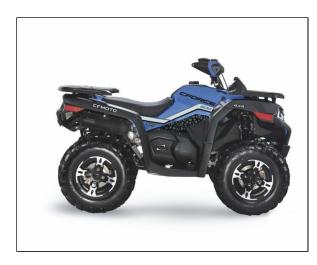

## 2021 CFMoto CForce 600

## Features may include:

41 hp Single cylinder, liquid-cooled 4-valve engine

18% larger radiator & larger more powerful cooling fan

RIDEVISION high-intensity LED lighting & DRL

New stronger frame with increased towing capacity: 1000lbs

New AA arm front & rear independent suspension w/increased travel

15% tighter turning than previous model

New 4-disc hydraulic braking system

Easy-shift gate system

Weather-resistant front & rear cargo compartments

Multi-function digital gauge

CVTech transmission w/engine braking

Variable-rate Electronic Power Steering, w/revised mapping

Composite-over-steel racking

Ground clearance: 10.6"

New 12" alloy wheels

2" hitch receptacle w/1000lb tow capacity