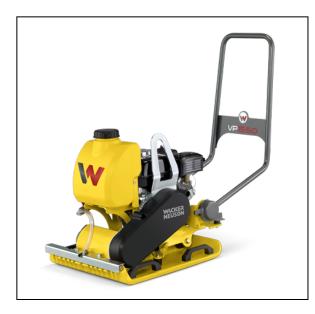

## Wacker Neuson VP1550AW VP Series Vibratory Plate

Read More

SKU:VP1550AW

**Price:**\$1699

Categories: Wacker Neuson

## **VP1550AW VP Series Vibratory Plate**

The VP-value plate series provides a simple, compact and proven design available in a variety of sizes and features to fit a wide range of applications. These single-direction vibratory plates are ideal for base preparation, asphalt compaction, interlocking paving stones and for the compaction of mixed soils in confined spaces. The specially designed base plate and guide handle provide for easy operation and maneuverability. The low vibration guide handle allows for longer working hours and less fatigue for the operator.