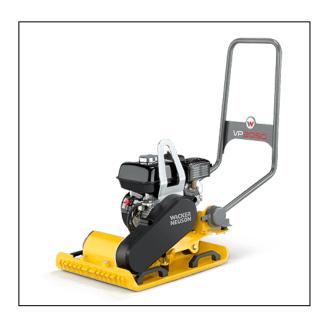

## VP2050A VP Series Vibratory Plate

The VP-value plate series provides a simple, compact and proven design available in a variety of sizes and features to fit a wide range of applications. These single-direction vibratory plates are ideal for base preparation, asphalt compaction, interlocking paving stones and for the compaction of mixed soils in confined spaces. The specially designed base plate and guide handle provide for easy operation and maneuverability. The low vibration guide handle allows for longer working hours and less fatigue for the operator.

## **Features:**

- Water tank models provide excellent results for hot and cold asphalt compaction.
- The tapered base plate with rounded edges minimizes the formation of undesired edges when turning the equipment.
- Solid construction design minimizes maintenance: The protected belt drive prevents wear of the belt.
- Ergonomically designed lifting handles make loading and unloading easier for the operator.
- An accessory wheel kit enables the plate to be easily moved around the job site and shop floor.