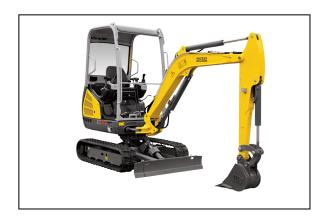

## ET20 Compact Excavator - Open Canopy

The 2-tonne, ET20 excavator offers excellent performance and comfort in a compact package. The ET is a productive and versatile digging machine with a maximum digging depth of 8' 10" and a strong breakout force of 4226 lbs. The Tier 4 Final engine delivers 17.2 net hp at 2,200 RPM for powerful digging, fast cycle times and quiet operation. The ET 20 is also designed for comfortable operation with a large operating station, excellent visibility and a unique double-door cab design.

## **Features:**

- A telescopic undercarriage can be extended from 39" to 51" for greater lifting power and stability
- Comfortable operator station with unique double-door cab allows operator to enter or exit the machine from either side and provides for excellent visibility.
- Large engine cover and easy removal of side covers provides for easy access and serviceability.
- Pattern control changeover conveniently located inside the operator station.
- Elongated tracks feature four rollers for increased stability, smoother ride and lower ground pressure.