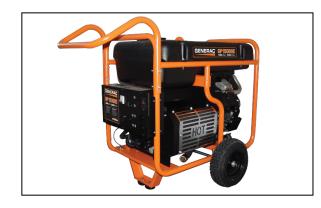

## **GP15000E** Portable Generator

A portable unit ideal for applications requiring a large amount of power without being permanent. Ideal for job sites and emergency applications.

Generac's OHVI® engine incorporates full pressure lubrication with automotive style spin on oil filter for longer life engine.

**Idle control reduces noise** and conserves fuel for extended run-times.

Hour meter tracks maintenance intervals.

Low-oil pressure shutdown automatically safeguards engine from damage.

Large-capacity fuel tank with incorporated fuel gauge provides durability and extended run times.

1 1/4" steel tube cradle for added durability and strength.

**Integrated lifting eye** for easy transport and security on the job site.