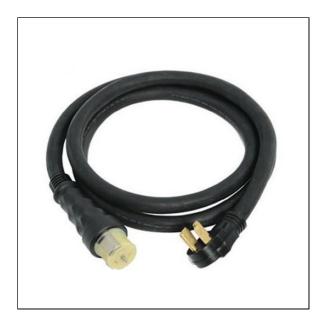

## 50' 50 amp Generator Cord

Designed for use with manual transfer switches and power inlet boxes, this heavy-duty, all rubber power cord connects a portable generator to the power inlet box or manual transfer switch.

**Product Details:** 6-gauge, 4-wire, 125/250 VAC power cord for portable generators. Connect 14-50 plug to the generator, and CS6364 connector to power inlet box or transfer switch. Thermoset weather-resistant rubber remains flexible even in subzero temperatures. NEMA 1450 male and locking CS6364 female. For use with generators with 50 amp outlet. Compatible with generators up to 12500 Watt.