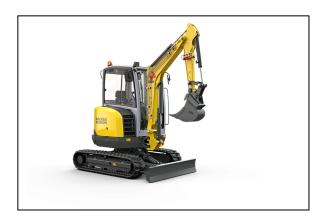

## **EZ26** Compact Excavator - Open Canopy

The EZ26 compact excavator combines the advantages of a minimal tail swing excavator with a well-designed cabin. An innovative front window mechanism for easy ventilation, joystick support, wide cabin entry as well as the arrangement of operating and display elements of the EZ26 are ergonomically and perfectly adapted to the needs of your workplace