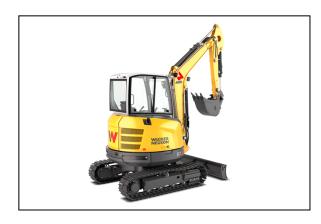

## EZ36 Compact Excavator - Open Canopy

Compact and productive - The zero tail excavator EZ36 combines the technology and operator comfort of a larger machine in a powerful, yet economical 3.6-ton package. This compact excavator offers the performance of a conventional track excavator with excellent maneuverability and stability on a minimal swing machine. The EZ36 is highly productive providing best-in-class dig depth and reach.