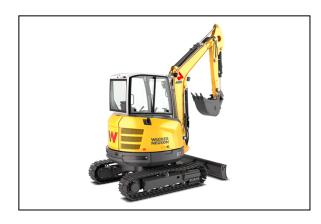

## **EZ36** Compact Excavator - Enclosed Canopy

Compact and productive - The zero tail excavator EZ36 combines the technology and operator comfort of a larger machine in a powerful, yet economical 3.6-ton package. This compact excavator offers the performance of a conventional track excavator with excellent maneuverability and stability on a minimal swing machine. The EZ36 is highly productive providing best-in-class dig depth and reach.