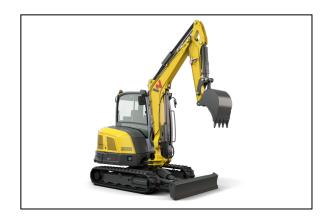

## ET42 Compact Excavator - Open Canopy

The ET42 tracked excavator offers large machine features in a smaller package. This 4.0-ton class machine is designed to assure that the performance and features offered meet the demands of the operator. Key innovations include enhanced visibility, operator comfort features and a linkage system that offers greater digging depth and dumping height, all contributing to a productive, high performing excavator.