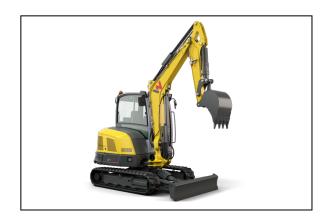

## ET42 Compact Excavator - Enclosed Canopy

The ET42 tracked excavator offers large machine features in a smaller package. This 4.0-ton class machine is designed to assure that the performance and features offered meet the demands of the operator. Key innovations include enhanced visibility, operator comfort features and a linkage system that offers greater digging depth and dumping height, all contributing to a productive, high-performing excavator.

## **Features:**

- Three-point kinematic bucket linkage system enables a 200-degree bucket rotation for excellent breakout force, greater digging depth and dumping height
- Low profile hood and large windows provide an exceptional view the front of both tracks and the offset boom provides a complete view of the boom, attachment and work area
- Load Sensing Flow Sharing system allows consistent and precise control regardless of load and offers comfortable and fatigue-free joystick control
- Fuel efficient 46-hp Perkins diesel engine offers class-leading power and performance