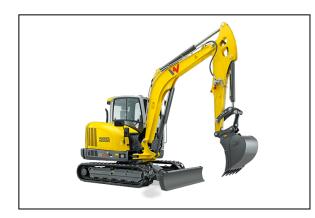

## **ET65** Compact Excavator - Enclosed Canopy

The minimum swing radius ET65 track excavator is powered by an economical 58.6-hp Perkins Tier 4 Final engine. It is one of the strongest machines in its weight class and performs more like a machine in the next size weight class. This 6.5-ton excavator offers one of the smoothest and most powerful hydraulic systems on the market. An in-cab electronic control pattern changeover is standard.